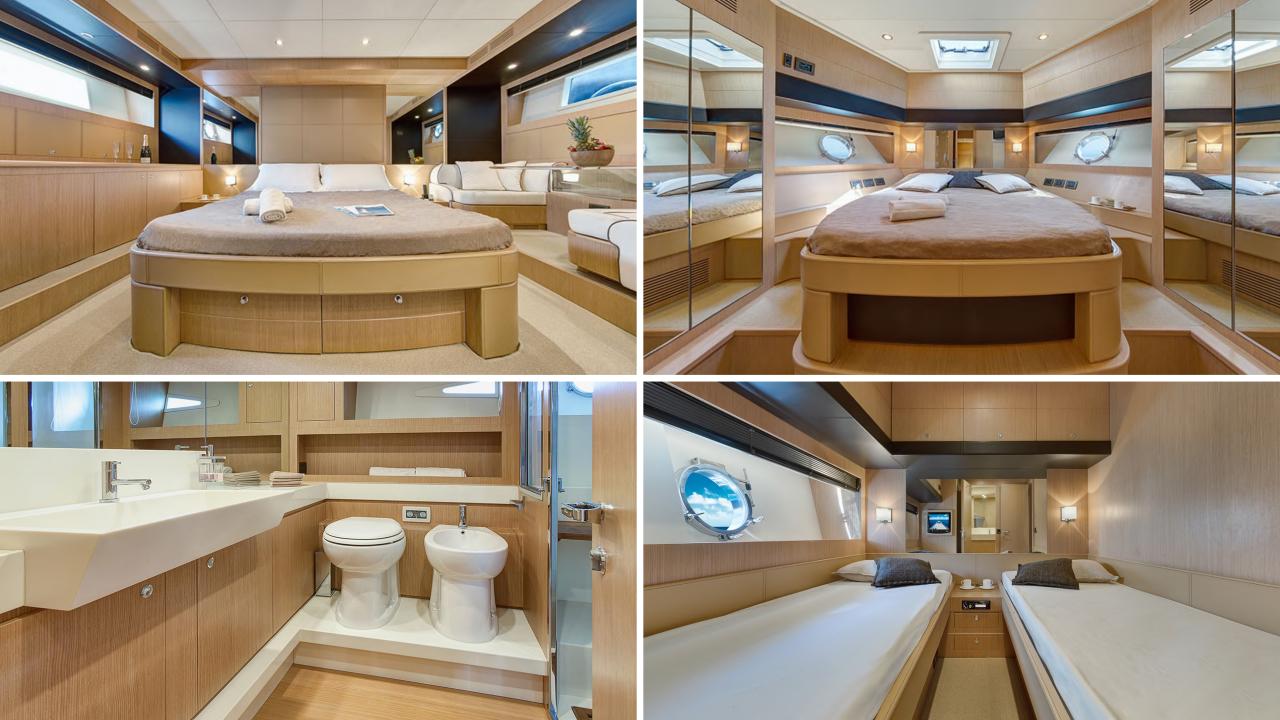

| Riva Venere 75              |
|-----------------------------|
| 23,00 m                     |
| 5,72 m                      |
| 2009                        |
| Motor yacht                 |
| Flybridge                   |
| Marina Botafoch, Ibiza      |
| Ibiza, Formentera, Mallorca |
| 2x MTU 1.524 hp             |
| 350 L/h (Diesel)            |
| 24 kn / 32 kn               |
| 2                           |
| 1.000 L                     |
| 12 (day) / 8 (overnight)    |
| 4 (Master, VIP, 2x Twin)    |
| 4                           |
| 2                           |