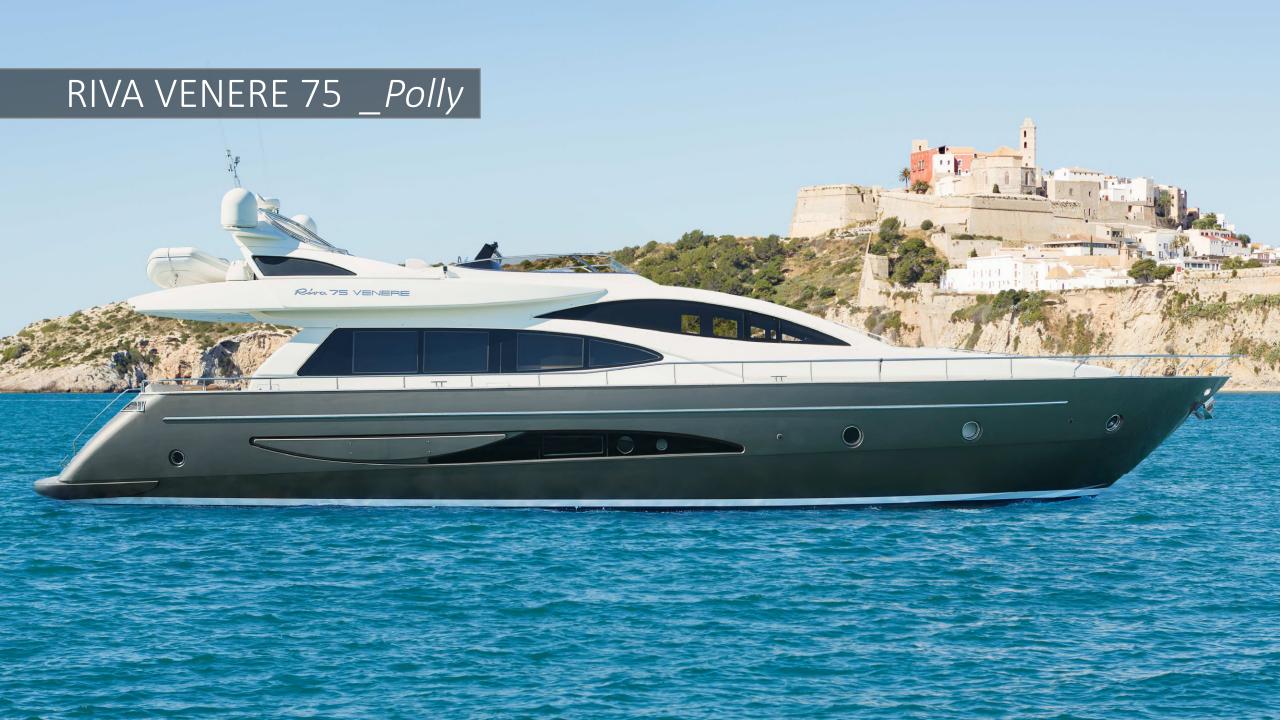

## INFO

| Builder/model         | Riv  |
|-----------------------|------|
| LOA                   | 23,  |
| Beam                  | 5,7  |
| Year                  | 200  |
| Туре                  | Mc   |
|                       | Fly  |
| Mooring               | Ma   |
| Cruising area         | Ibiz |
| Engine                | 2x   |
| Fuel consumption      | 350  |
| Speed (cruising/max.) | 24   |
| Generator             | 2    |
| Water capacity        | 1.0  |
| Guests                | 12   |
| Cabins                | 4 (  |
| Bathrooms             | 4    |
| Crew                  | 2    |

| Riva Venere 75              |
|-----------------------------|
| 23,00 m                     |
| 5,72 m                      |
| 2009                        |
| Motor yacht                 |
| Flybridge                   |
| Marina Botafoch, Ibiza      |
| Ibiza, Formentera, Mallorca |
| 2x MTU 1.524 hp             |
| 350 L/h (Diesel)            |
| 24 kn / 32 kn               |
| 2                           |
| 1.000 L                     |
| 12 (day) / 8 (overnight)    |
| 4 (Master, VIP, 2x Twin)    |
| 4                           |
| 2                           |